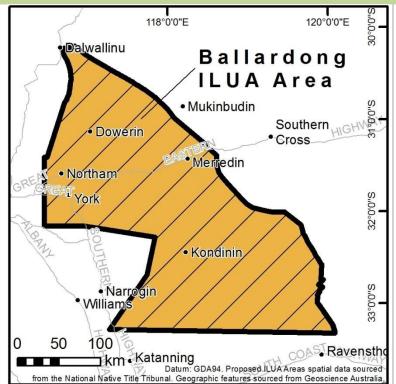

### A guide to towns located in the region

## **BALLARDONG**

Beverley, Bruce Rock, Corrigin, Cunderdin, Dowerin, Dumbleyung, Goomalling, Hyden, Kellerberrin, Koorda, Kondinin, Kulin, Lake Grace, Lake King, Meckering, Merredin, Mukinbudin, Narembeen, Newdegate, Northam, Nungarin, Quairading, Tammin, Toodyay, Trayning, Wagin, Westonia, Wongan Hills, Wyalkatchem, York

Disclaimer: These are only some of the townsites in Ballardong region.

| inom the National National Ceographic leadings-sourced from Geoscience Australia |  |  |  |  |  |  |  |  |  |  |  |
|----------------------------------------------------------------------------------|--|--|--|--|--|--|--|--|--|--|--|
| STATEMENT                                                                        |  |  |  |  |  |  |  |  |  |  |  |
|                                                                                  |  |  |  |  |  |  |  |  |  |  |  |
|                                                                                  |  |  |  |  |  |  |  |  |  |  |  |
|                                                                                  |  |  |  |  |  |  |  |  |  |  |  |
|                                                                                  |  |  |  |  |  |  |  |  |  |  |  |
|                                                                                  |  |  |  |  |  |  |  |  |  |  |  |
|                                                                                  |  |  |  |  |  |  |  |  |  |  |  |
|                                                                                  |  |  |  |  |  |  |  |  |  |  |  |
|                                                                                  |  |  |  |  |  |  |  |  |  |  |  |
|                                                                                  |  |  |  |  |  |  |  |  |  |  |  |
|                                                                                  |  |  |  |  |  |  |  |  |  |  |  |
|                                                                                  |  |  |  |  |  |  |  |  |  |  |  |
|                                                                                  |  |  |  |  |  |  |  |  |  |  |  |
|                                                                                  |  |  |  |  |  |  |  |  |  |  |  |
|                                                                                  |  |  |  |  |  |  |  |  |  |  |  |